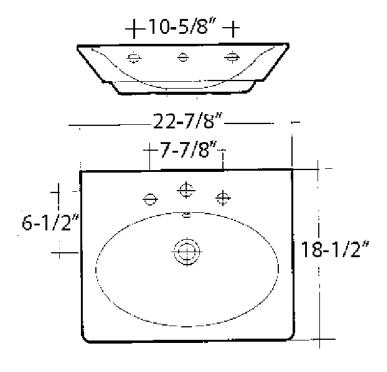

## **OPULENCE "Her" WALL-HUNG BASIN**

Cat. No 4-371, 378

Faucet not included

W: 22-7/8" 18-1/2" D: 4-3/4" H:

## **Interior Dimensions:**

| Basin Interior:                    | 19-¾" x 12-¼" |
|------------------------------------|---------------|
| Basin Depth:                       | 4"            |
| Water depth to overflow:           | 3-1/4"        |
| Back of basin to center of faucet: | 2-3/8"        |
| Back of basin to center of drain:  | 9"            |
| Depth to overflow:                 | 3-1/2"        |
| Mount holes cc:                    | 10-5/8"       |
| Faucet and spout holes:            | 1-3/8"        |
|                                    |               |