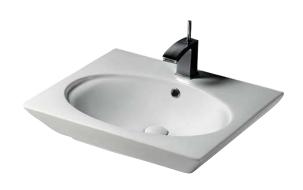

## **OPULENCE "Her" WALL-HUNG BASIN**

Cat. No 4-371, 378

Faucet not included

W: 22-7/8" 18-1/2" D: 4-3/4" H:

## Features:

- ► Fine fire clay construction
- ► Transitional style
- ▶ Pre-drilled overflow hole
- ► Round basin
- ► Available for 1-hole faucet (4-371) or 8" widespread (4-378)
- ► Mounting hardware included